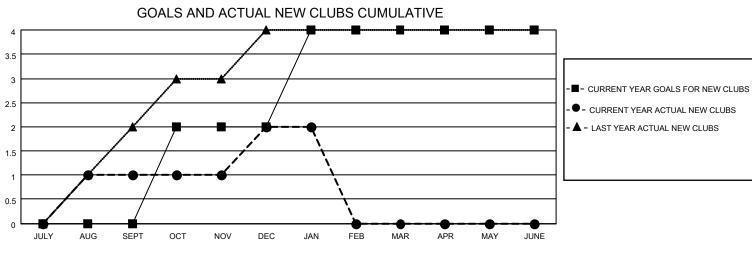

## LOCATION INDIA

District 322C2

Results as of: 1/31/2023

| Clubs                 |               |           |               | Members               |                         |                         |                                                    |
|-----------------------|---------------|-----------|---------------|-----------------------|-------------------------|-------------------------|----------------------------------------------------|
| RESULTS FOR 2022-2023 |               |           |               | RESULTS FOR 2022-2023 |                         |                         |                                                    |
| QUARTER               | NEW CLUB GOAL | NEW CLUBS | DROPPED CLUBS | QUARTER               | IBER GROWTH NET<br>GOAL | MEMBER GROWTH<br>ACTUAL | DROPPED<br>MEMBERS ACTUAL<br>(including transfers) |
| JULY/AUG/SEPT         | 0             | 1         | 5             | JULY/AUG/SEPT         | 88                      | 88                      | 83                                                 |
| OCT/NOV/DEC           | 2             | 1         | 1             | OCT/NOV/DEC           | 58                      | 75                      | 134                                                |
| JAN/FEB/MAR           | 2             | 0         | 0             | JAN/FEB/MAR           | 63                      | 43                      | 12                                                 |
| APR/MAY/JUNE          | 0             | 0         | 0             | APR/MAY/JUNE          | 0                       | 0                       | 0                                                  |